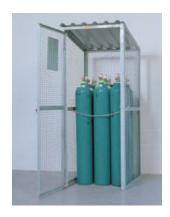

## Gas Cylinder Cage Model GS12

Dimensions: 1250w x 900d x 2050h mm

Storage: 12 Cylinders (up to Ø 250mm) In rows 3 deep.

Safety chains to retain cylinders.

Construction: Delivered fully assembled.

High strength welded steel framework.

Open mesh walls & door.

Solid roof for weather protection.

Ventilation: Open mesh walls for full ventilation.

Finish: Hot dip zinc galvanised.

Access: Hinged mesh door. Padlockable.

Signage: Safety/warning signage fitted as standard.